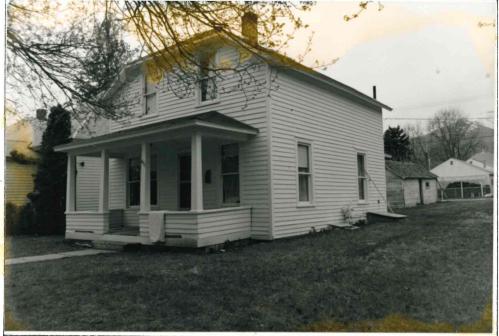

#### PHYSICAL DESCRIPTION

611 South 4th Street is a 1 1/2 story, wood frame residence on a stone foundation. Floor plan is square with a full hip roof porch at the front and a 3/4 hip roof porch at the rear. The property is 2 1/2 lots, however, the building sits to the far south, apparently on lot #6. Features include: one riser to a wood, tong and groove, covered porch (porch side walls are low with a solid clapboard); porch roof supported by square, tapered, wood columns; flush wood entry door with small square light and an aluminum storm. (A) Windows are wood, tall proportion, double hung, 1/1 with matching wood storms. Siding is 4" exposure clapboard with vertical corner trim. Roof is a clipped (hip) gable with boxed, raked soffits with approx 12" overhang. Fascias are plain. Roof is asphalt shingle. (A) A central brick chimney is corbeled at the top. Two wood, frame outbuildings are seen at the back. Each has steep-pitched, gable roofs and horizontal wood siding.

#### INTEGRITY

The building is well-maintained and has excellent integrity. Minor alterations include a plywood sheeting placed over the porch tongue and groove deck, aluminum stor, flush front door, asphalt shingles, and concrete blocks supporting the front porch. Originally, the front porch may have had a balustrade and been a deck. A center infill, the shape of a door, is seen in the siding, suggesting access to a deck.

#### ARCHITECTURAL SIGNIFICANCE CONTRIBUTING

Contributing: This house contributes as a clipped gable front, an example of a simple folk house with good integrity and outbuildings exemplary of the development period of the S.S. addition, ca. 1900.